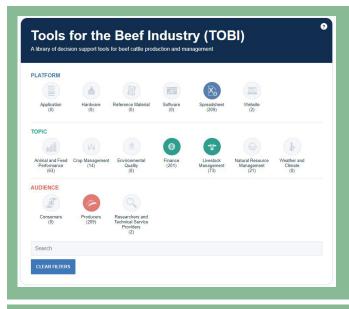

# TOOLS FOR THE BEEF INDUSTRY (TOBI)

## **Decision Support**

TOBI is a decision support tool toolshed, designed to make it easier to quickly search and compare tools from across the web, published by a variety of different developers.

### Searchable Database

TOBI searches a database of over 550 decision support tools and resources related to the beef industry from cooperative extension, domestic and international universities and government agencies, NGOs, and private developers.

Search can be filtered by platform (e.g., smartphone app, spreadsheet, etc.), topic, user type, and/or keyword search.

https://webapps.jornada.nmsu.edu/livestock/